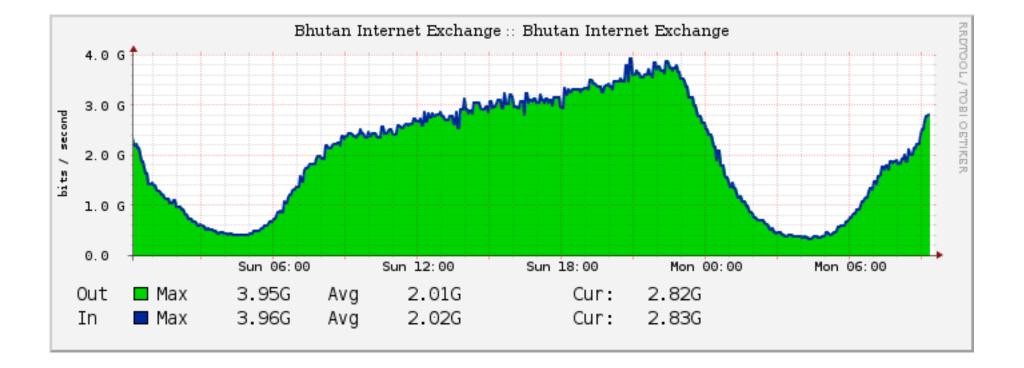

# One Year in the Life of BIX: Operational Status - Part 1

- IXP Platform Fully Operational Since September 2018
- 10 Members (7 Full members, 3 Special Members (IX Services LAN, PCH, & WoodyNet)
- 9 Members Live and Peering. One member (Drukcom) yet to be connected.
- Full bilateral peering among 6 Members (BT, Tashicell, DCS, DrukRen, GDC, Nano & BIX)
- About 3.5 Gbps of IXP Traffic between connected members

One Day Traffic Graph https://ixp.bix.bt (more details)